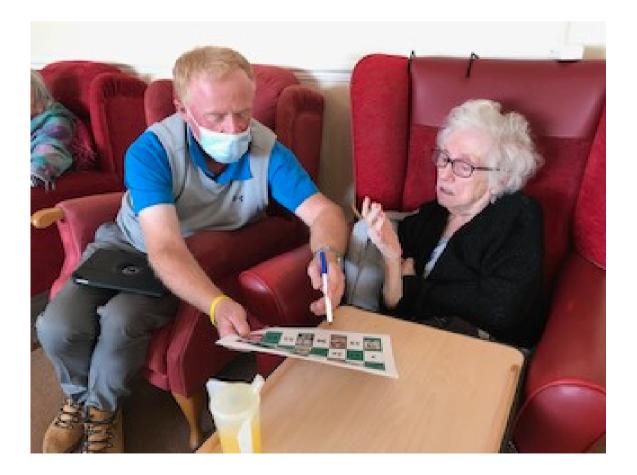

It was lovely to see lots of families together again!

During our Tea for the Queen we all joined in for a game of bingo even our manager Aneesh!