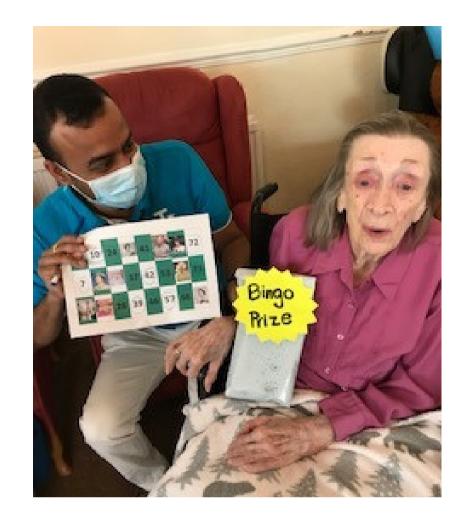

It was lovely to see lots of families together again!

During our Tea for the Queen we all joined in for a game of bingo even our manager Aneesh!