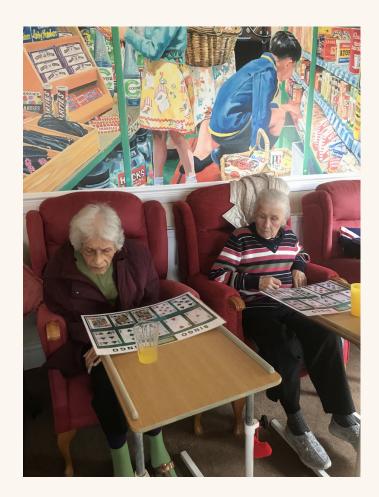

# Had a visit from the sister home in Gloucester we all had a game of bongo bingo