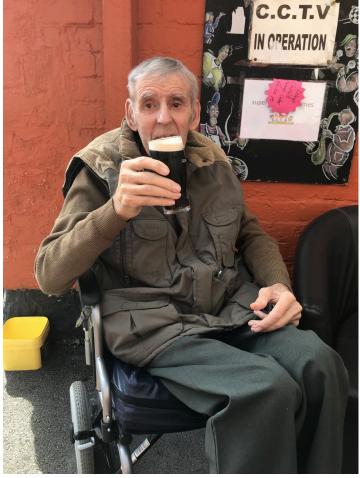

# We had 2 singers in this month Angie McColl and Frank the residents really had a great time and all joined in .

We were able to have coffee on the patio one morning, exercise is very important so is a sing a long and a guiness