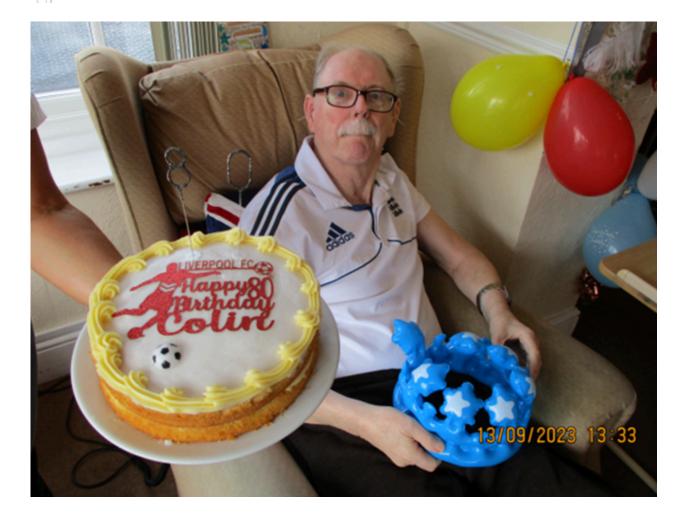

# BIRTHDAY WISHES

### COLIN'S 80TH

Colin is an avid Liverpool fan. So as a person centred approach Colin was given a Liverpool breakfast set , personal Liverpool card and a Liverpool cake topper