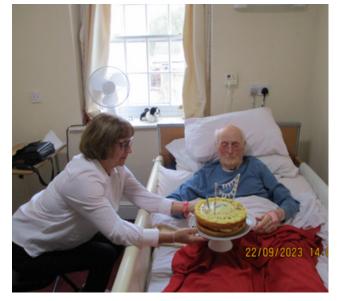

### COLIN'S 80TH

Colin is an avid Liverpool fan. So as a person centred approach Colin was given a Liverpool breakfast set , personal Liverpool card and a Liverpool cake topper

## BIRTHDAY WISHES

For a person centred birthday for Ray we asked his family for his favourite hobby. Ray was fascinated with the army and he grew up with poodles. For his birthday we got him a ornamental tank and a toy poodle . The toy poodle turned out very small and the joke was on us . All had a great time celebrating Rays birthday