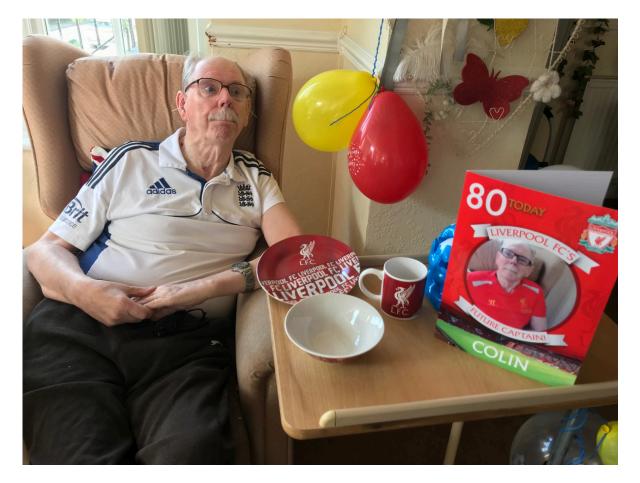

### COLIN'S 80TH

Colin is an avid Liverpool fan. So as a person centred approach Colin was given a Liverpool breakfast set , personal Liverpool card and a Liverpool cake topper