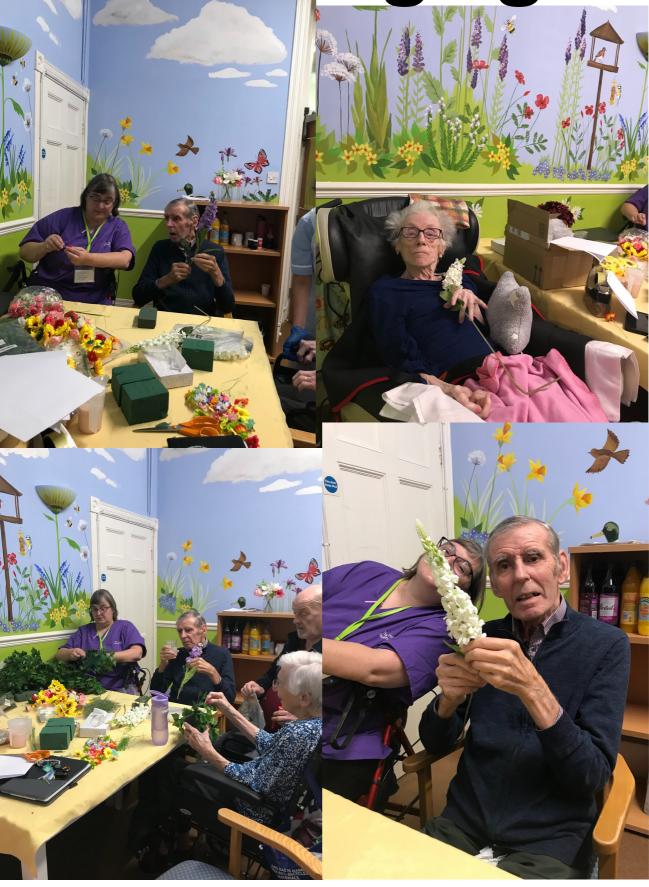

EWSLETTER

#### VISITING ARRANGEMENTS

Please note the visiting times are between 10.30 am and 8.00 pm every day.

visits can be booked, if you require a specific area, please ring the home. Use of masks is now optional and not mandatory but if you feel unwell, please refrain from visiting.

if contacting the home to see how your loved one is please ring after 11.00 am and avoid medication round time 1/1.30 pm & 5/6 pm. Press option 3 to speak to the nurse in charge 01454 312726.

#### Care planning

Care planning & family / service user involvement.

please see the nurse in charge to see your loved ones care plan and to be

involved in the planning of it.

#### <u>Posts</u>

Please see the nurse in charge to collect any posts for you loved ones.

## **RUFUS VISIT**



# Flower arranging



## **ARTS AND CRAFTS**



# Visit to the local police station





Sargeant Davis wanted to revisit the local police station. We contacted the police station and a arranged a date. The police was brilliant and made Colins day. We finished the day with a pint from the pub.

Please can you all help us by telling us your loved ones life , so we can do person centred activities. Please see Niki or Karen

## Halloween



| m |
|---|
| N |
| 0 |
| 2 |
| R |
| ш |
| 8 |
| 0 |
|   |
| U |
| 0 |

|     |     |                                    |                                         |                                                  |                                          | 2116                                |
|-----|-----|------------------------------------|------------------------------