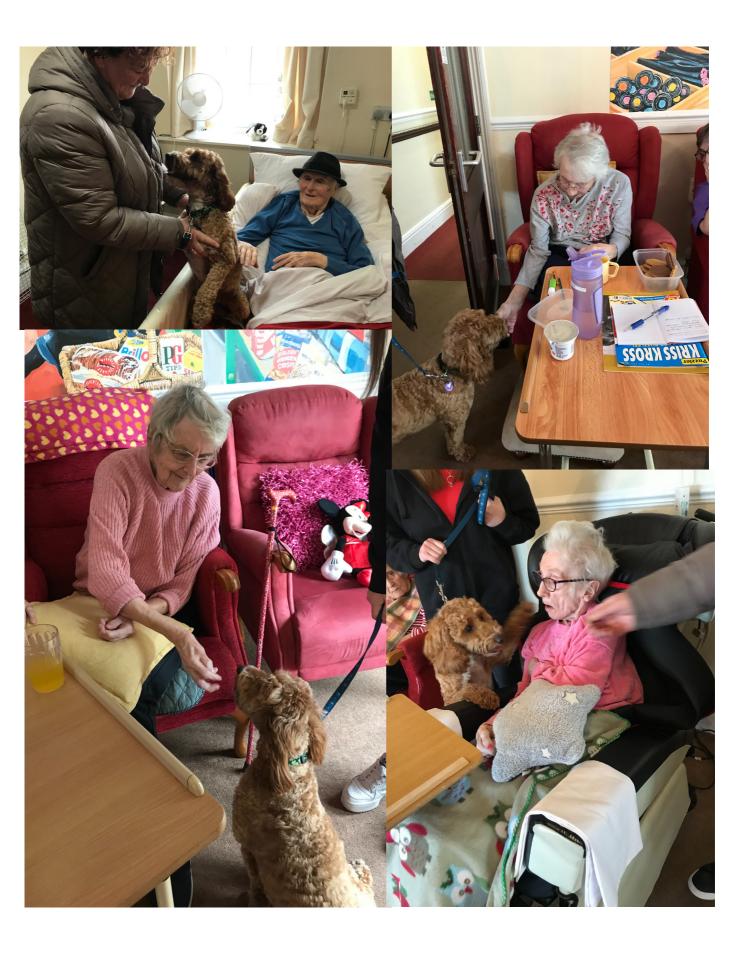

### October 2023 NEWSLETTER

#### VISITING ARRANGEMENTS

Please note the visiting times are between 10.30 am and 8.00 pm every day.

visits can be booked, if you require a specific area, please ring the home. Use of masks is now optional and not mandatory but if you feel unwell, please refrain from visiting.

if contacting the home to see how your loved one is please ring after 11.00 am and avoid medication round time 1/1.30 pm & 5/6 pm. Press option 3 to speak to the nurse in charge 01454 312726.

#### Care planning

Care planning & family / service user involvement.

please see the nurse in charge to see your loved ones care plan and to be

involved in the planning of it.

#### <u>Posts</u>

Please see the nurse in charge to collect any posts for you loved ones.

## **RUFUS VISIT**



# Flower arranging



## **ARTS AND CRAFTS**



# Visit to the local police station





Sargeant Davis wanted to revisit the local police station. We contacted the police station and a arranged a date. The police was brilliant and made Colins day. We finished the day with a pint from the pub.

Please can you all help us by telling us your loved ones life , so we can do person centred activities. Please see Niki or Karen

## Halloween



| m |
|---|
| N |
| 0 |
| 2 |
| R |
| ш |
| 8 |
| 0 |
|   |
| U |
| 0 |

|     |     |                                    |                                         |                                                  |                                          | 2116                                |
|-----|-----|------------------------------------|--------