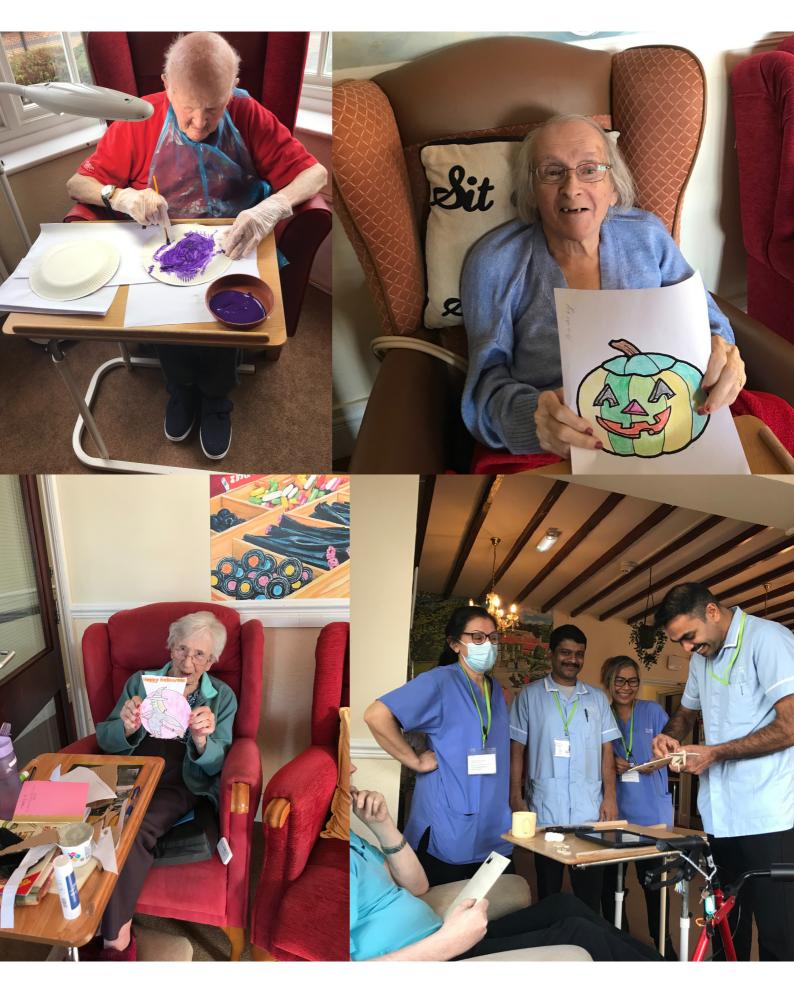

RRANGEMENTS

Please note the visiting times are between 10.30 am and 8.00 pm every day.

visits can be booked, if you require a specific area, please ring the home. Use of masks is now optional and not mandatory but if you feel unwell, please refrain from visiting.

if contacting the home to see how your loved one is please ring after 11.00 am and avoid medication round time 1/1.30 pm & 5/6 pm. Press option 3 to speak to the nurse in charge 01454 312726.

#### Care planning

Care planning & family / service user involvement.

please see the nurse in charge to see your loved ones care plan and to be

involved in the planning of it.

#### <u>Posts</u>

Please see the nurse in charge to collect any posts for you loved ones.

## **RUFUS VISIT**



# Flower arranging



## **ARTS AND CRAFTS**



# Visit to the local police station





Sargeant Davis wanted to revisit the local police station. We contacted the police station and a arranged a date. The police was brilliant and made Colins day. We finished the day with a pint from the pub.

Please can you all help us by telling us your loved ones life , so we can do person centred activities. Please see Niki or Karen

## Halloween



| m |
|---|
| N |
| 0 |
| 2 |
| R |
| ш |
| 8 |
| 0 |
|   |
| U |
| 0 |

|     |     |                                    |                                         |                                                  |                                          | 2116                                |
|-----|-----|------------------------------------|-----------------------------------------|--------------