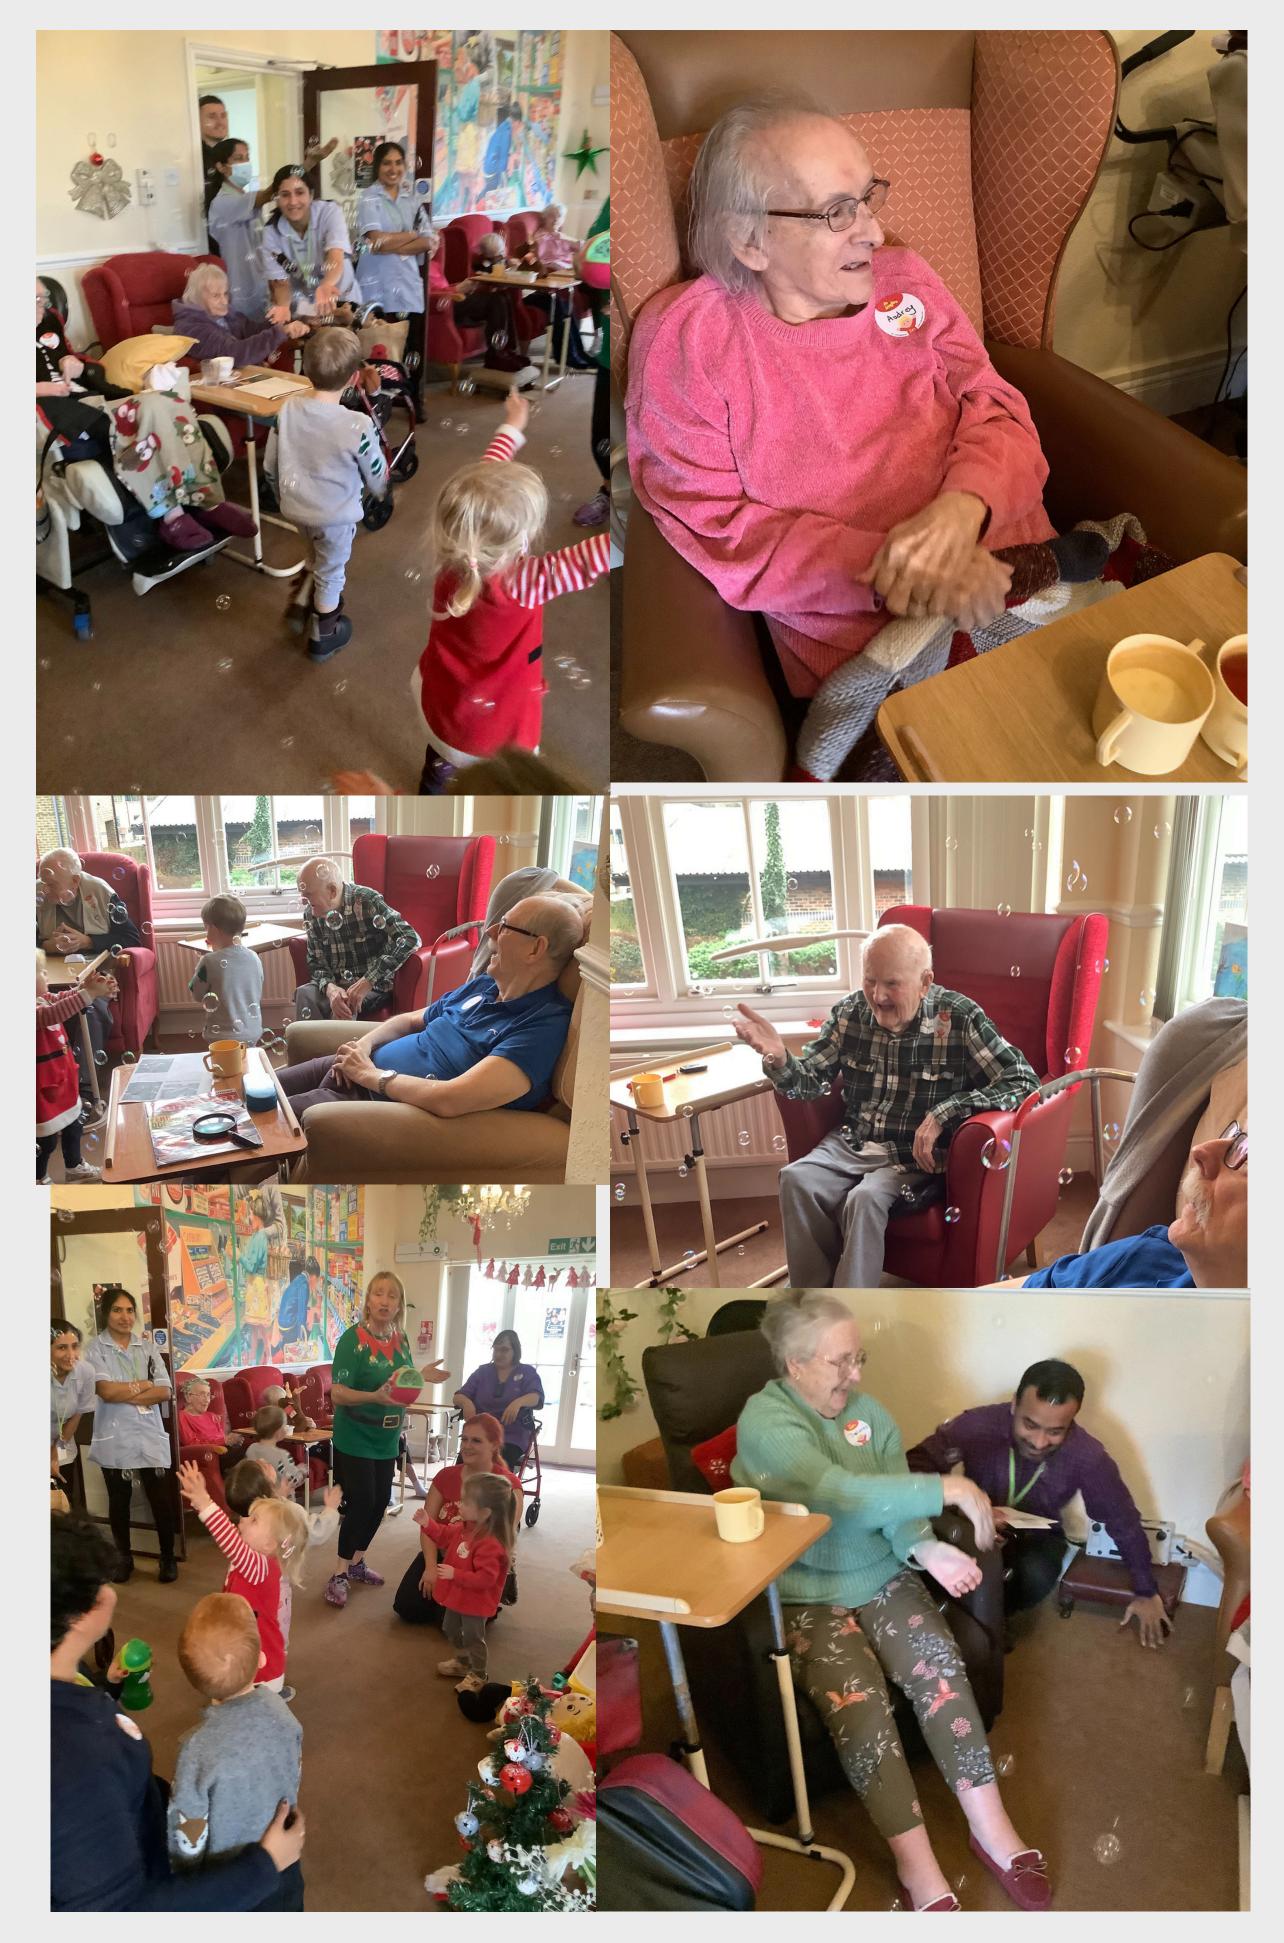

pm every day.

Visits can be booked(please avoid meal times unless you would like to support with meals), please ring the home. Use of masks is now optional and not mandatory but if you feel unwell, please refrain from visiting.

if contacting the home to see how your loved one is please ring after 11.00 am and avoid medication round time 1/1.30 pm &

### 5/6 pm. Press option 3 to speak to the nurse in charge 01454 312726. <u>Care planning</u>

Care planning & family / service user involvement.

please see the nurse in charge to see your loved ones care plan and to be involved in the planning of it.

#### <u>Posts</u>

Please see the nurse in charge to collect any posts for you loved ones.

# Christmas jumper day and residents enjoying a tipple









# Had a visit from nursery school



## Nursery school visit



## Christmas party



# In house entertainment













#### Santa's visit







#### Vanda







### Christine





# **JANUARY 2024**

|                   |                    |                     |           |                           |                          | -            |
|-------------------|--------------------|---------------------|-----------|---------------------------|--------------------------|--------------|
| SUNDAY            | MONDAY             | TUESDAY             | WEDNESDAY | THURSDAY                  | FRIDAY                   | SATURDAY     |
| 31                | 1<br>KNIT<br>CLUB  | 2<br>ARTS<br>CRAFTS | PUZZLI    | EKEEP <sup>⁴</sup><br>FIT | ςUIZ                     | GAMES        |
| 7<br>CHURC<br>TV  | н PUZZL<br>CLUE