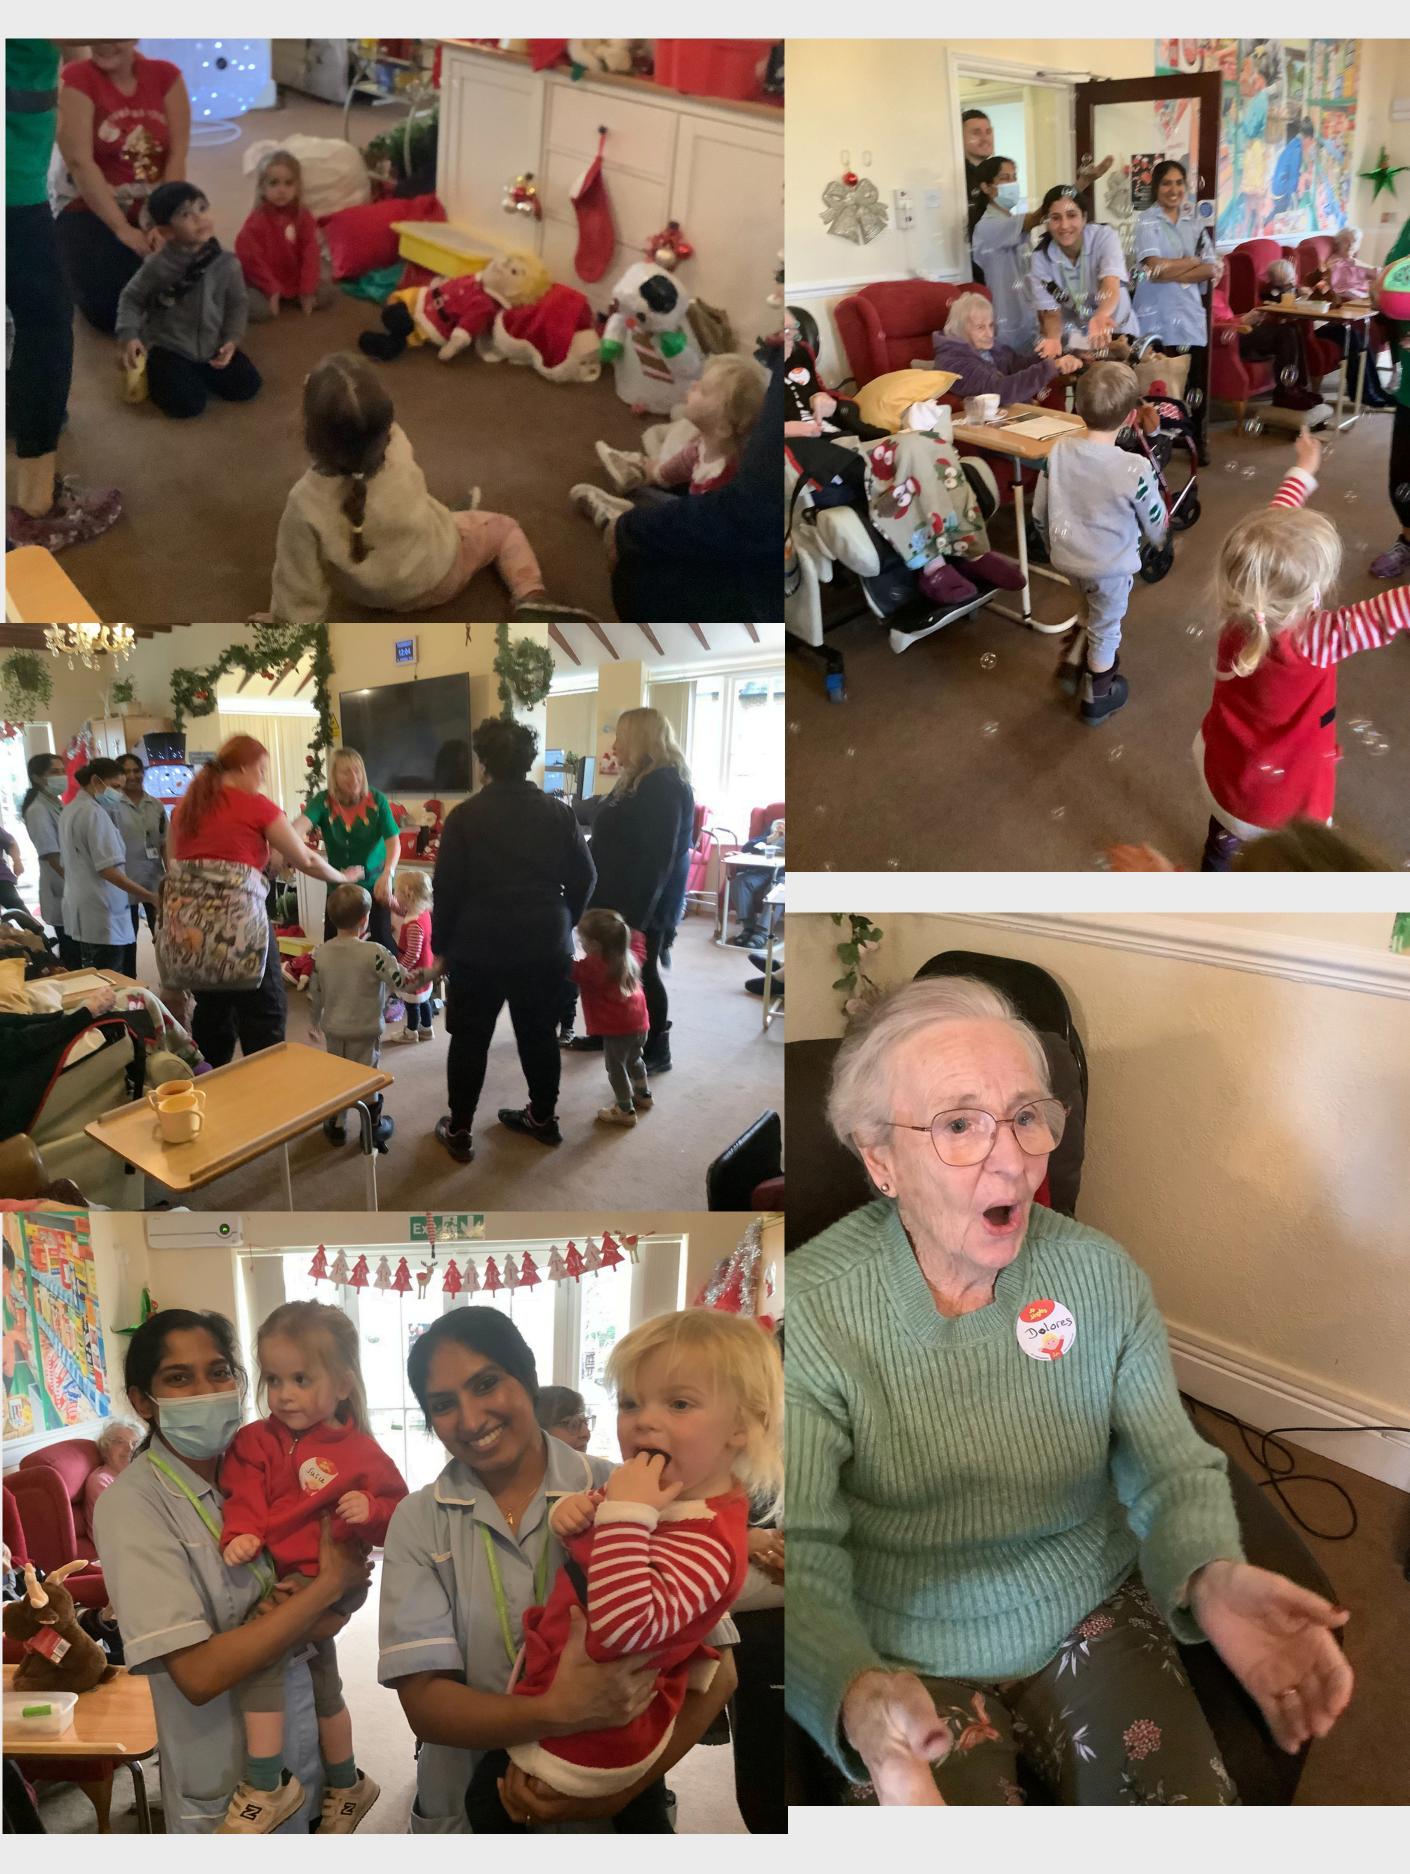

be booked(please avoid meal times unless you would like to support with meals), please ring the home. Use of masks is now optional and not mandatory but if you feel unwell, please refrain from visiting.

if contacting the home to see how your loved one is please ring after 11.00 am and avoid medication round time 1/1.30 pm &

### 5/6 pm. Press option 3 to speak to the nurse in charge 01454 312726. <u>Care planning</u>

Care planning & family / service user involvement.

please see the nurse in charge to see your loved ones care plan and to be involved in the planning of it.

#### <u>Posts</u>

Please see the nurse in charge to collect any posts for you loved ones.

# Christmas jumper day and residents enjoying a tipple









# Had a visit from nursery school



## Nursery school visit



## Christmas party



# In house entertainment













#### Santa's visit







#### Vanda







### Christine





# **JANUARY 2024**

|                   |                    |                     |           |                           |                          | -            |
|-------------------|--------------------|---------------------|-----------|---------------------------|--------------------------|--------------|
| SUNDAY            | MONDAY             | TUESDAY             | WEDNESDAY | THURSDAY                  | FRIDAY                   | SATURDAY     |
| 31                | 1<br>KNIT<br>CLUB  | 2<br>ARTS<br>CRAFTS | PUZZLI    | EKEEP <sup>⁴</sup><br>FIT | ςUIZ                     | GAMES        |
| 7<br>CHURC<br>TV  | н PUZZL<br>CLUE    | E KNIT              | 10