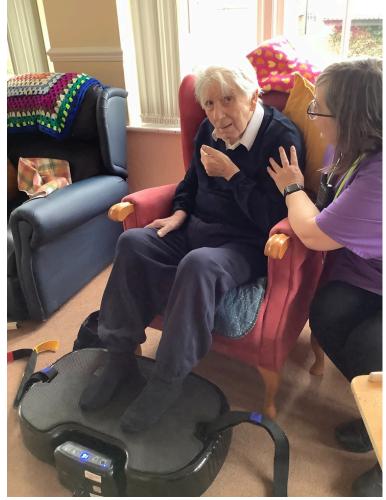

# The Heathers Nursing Home

Newsletter
January 2024



The whole team would like to wish you all a Happy New Year

## Jigsaws and cards









#### **ZOO LAB**









### **Keep fit**



# POWER PLATE SESSION





















Sorce

#### **FEBRUARY ACTIVITIES**

| Sunday          | Monday                | Tuesday                             | Wednesday                       | Thursday            | Friday              | Saturday            |
|-----------------|-----------------------|-------------------------------------|---------------------------------|---------------------|---------------------|---------------------|
|                 |                       |                                     |                                 | 1<br>SHANNON SINGER | 2<br>CARD GAMES     | 3<br>ARTS AND CRAFT |
| 4<br>CHURCH TV  | 5<br>KNITTING CLUB    | 6<br>QUIZ                           | 7<br>JOHN AND JOANNE<br>SINGERS | 8<br>PAMPER DAY     | 9<br>POEM DAY       | 10<br>BALL GAMES    |
| 11<br>CHURCH TV |