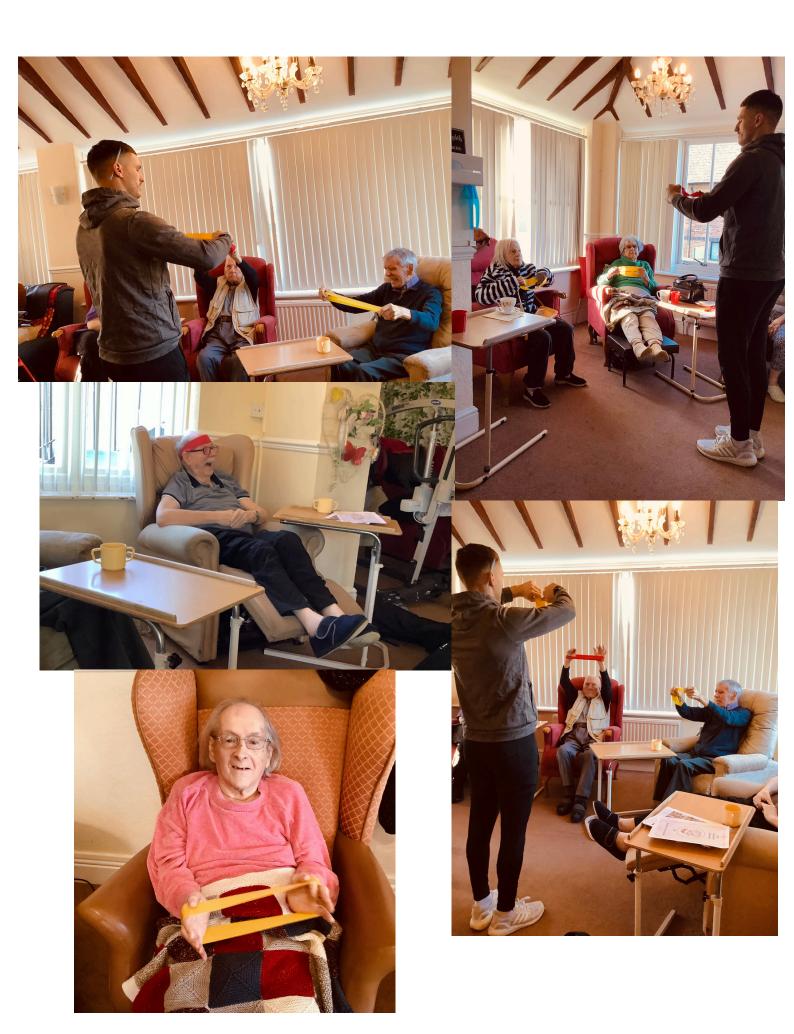

# The Heathers Nursing Home

Newsletter
January 2024



The whole team would like to wish you all a Happy New Year

## Jigsaws and cards









#### **ZOO LAB**









### **Keep fit**



# POWER PLATE SESSION





















Sorce

#### **FEBRUARY ACTIVITIES**

| Sunday          | Monday                | Tuesday                             | Wednesday                       | Thursday            | Friday              | Saturday            |
|-----------------|-----------------------|-------------------------------------|---------------------------------|---------------------|---------------------|---------------------|
|                 |                       |                                     |                                 | 1<br>SHANNON SINGER | 2<br>CARD GAMES     | 3<br>ARTS AND CRAFT |
| 4<br>CHURCH TV  | 5<br>KNITTING CLUB    | 6<br>QUIZ                           | 7<br>JOHN AND JOANNE<br>SINGERS | 8<br>PAMPER DAY     | 9<br>POEM DAY       | 10<br>BALL G