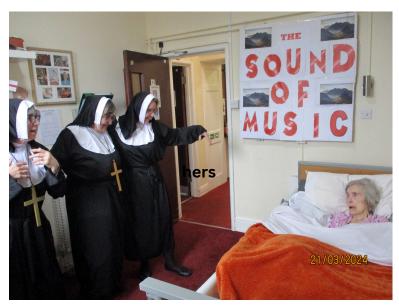

#### Sound of music

At the Heathers there is nothing we wont do, to make someones day special. Joy's favourite film is the sound of music. So we dressed up as nuns and sang the sound of music