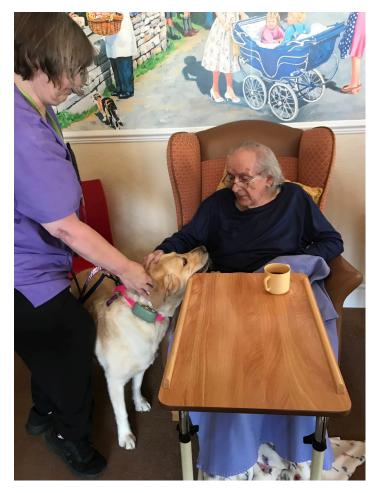

re a specific area to use for birthdays, family get togethers, please ring the home.

Use of masks is now optional and not mandatory but if you feel unwell, please refrain from visiting.

If contacting the home to see how your loved one is, please ring after 11.00 am and avoid medication round time (1/1.30 pm & 5/6 pm). Press option 3 to speak to the nurse in charge 01454 312726.

#### <u>Care planning</u>

Care planning & family / service user involvement.

Please see the nurse in charge to see your loved ones care plan and to be involved in the planning.

#### <u>Post</u>

Please see the nurse in charge to collect any post for you loved ones.

#### **CHURCH VISITS**













#### **MIND SONG**











#### **DAYS OUT**









#### **DAYS OUT 2**









## Astryds visit











### AUDREY



#### FRANK











### PATRICIA





# The Heathers May Activity



# THE HEATHERS NURSING HOME

| <b>June 2024</b>   |                       |                           |                        |                           |                            |                          |
|--------------------|-----------------------|---------------------------|------------------------|---------------------------|----------------------------|--------------------------|
| Sunday             | Monday                | Tuesday                   | Wednesday              | Thursday                  | Friday                     | Saturday                 |
|                    |                       |                           |                        |                           |