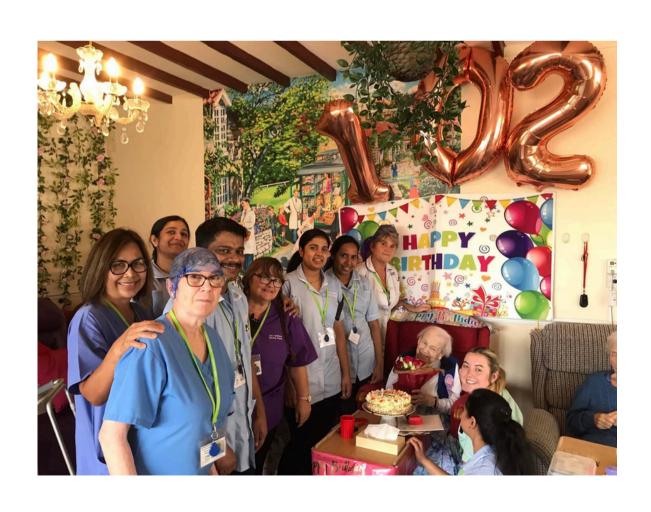

# THE HEATHERS NURSING HOME SEPTEMBER-24 NEWSLETTER



#### **VISITING ARRANGEMENTS**

Please note the visiting times are between 10.30 am and 8.00 pm every day.

We have protected meal times, please make sure you avoid meal times when visiting, unless you are supporting with meals. (0900-1000 breakfast, 1230-1330 lunch, 1700-1800 tea). Visiting during meal times causes distraction and inconvenience for some residents in the lounge, having adequate nutrition is very vital for your loved ones, please be mindful about this. If you feel unwell, please refrain from visiting.

If contacting the home to see how your loved one is, please ring after 11.00 am and avoid medication round time (1.00/1.30 pm & 5/6 pm). Press option 3 to speak to the nurse in charge 01454 312726.

#### **SIGNING IN AND OUT**

Can we request all the visitors to sign in eac