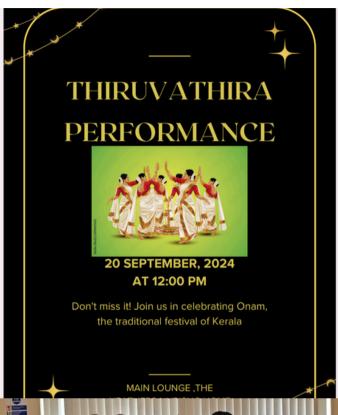

# ONAM CELEBRATIONS-CELEBRATING INDIAN(KERALA) CULTURE AND FESTIVAL

Onam, a harvest festival that falls in the months of August/September annually, is celebrated across India and the world, and is main festival among Keralites