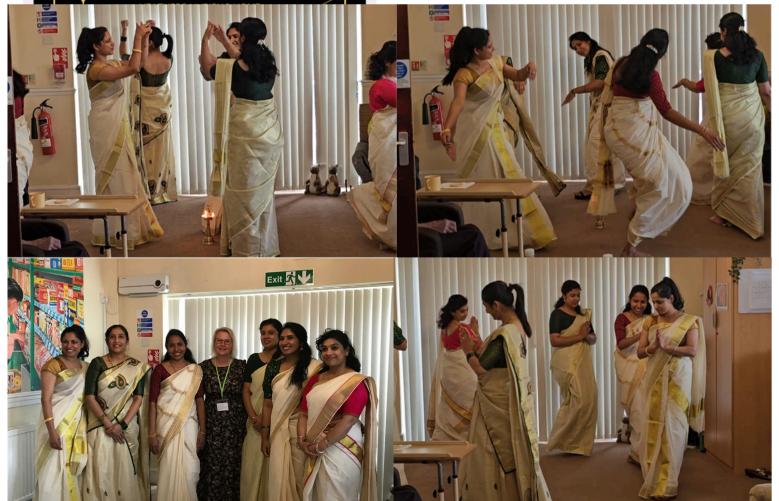

# ONAM CELEBRATIONS-CELEBRATING INDIAN(KERALA) CULTURE AND FESTIVAL

Onam, a harvest festival that falls in the months of August/September annually, is celebrated across India and the world, and is main festival among Keralites