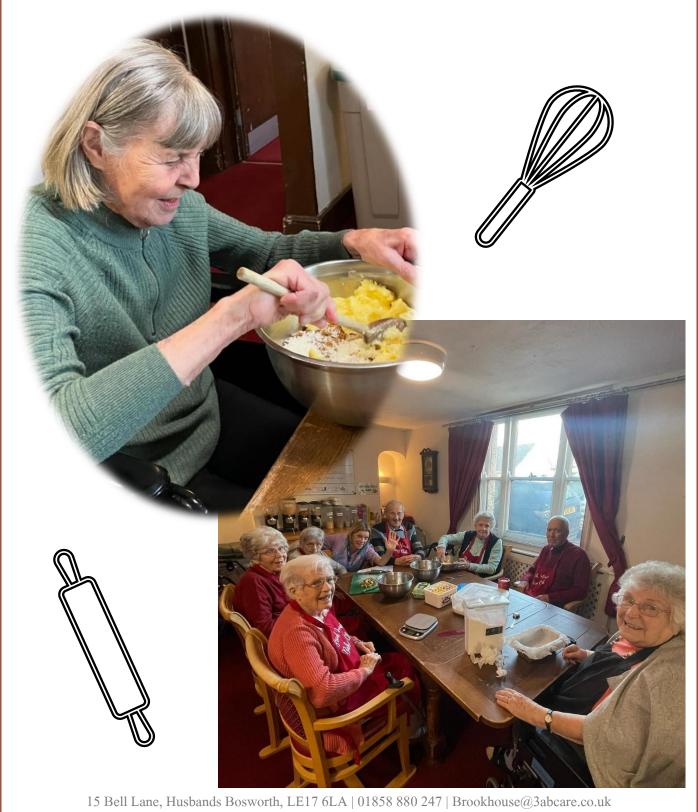

#### **Baking**

We have been loving getting hands on when baking after lunchtime. We have been experimenting with some different treats and so far, we thought our Peaches and Crème Cake was our favourite!