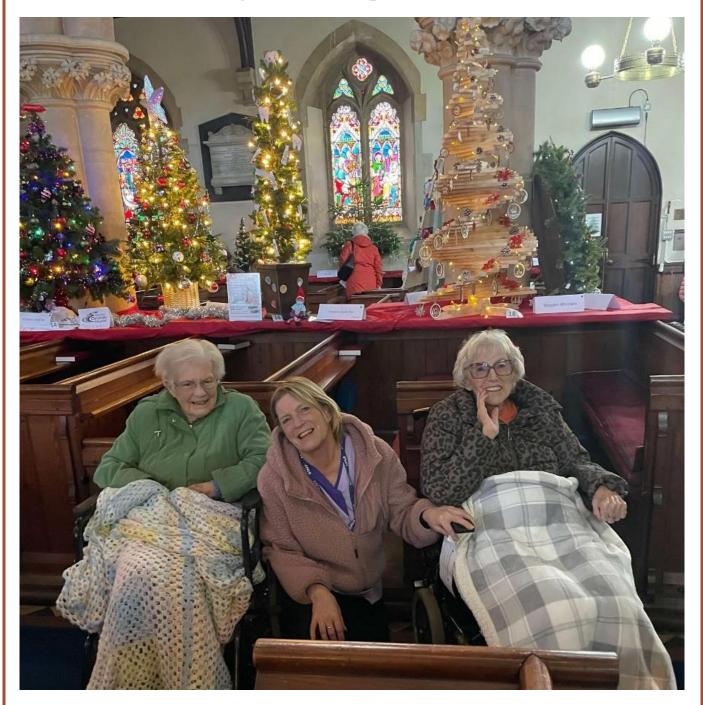

#### **Reflections**

November has been a busy month with Christmas Decorating, minibus trips, and much more!

One highlight of the month would be when we visited our local church to enter the handmade Christmas tree show!