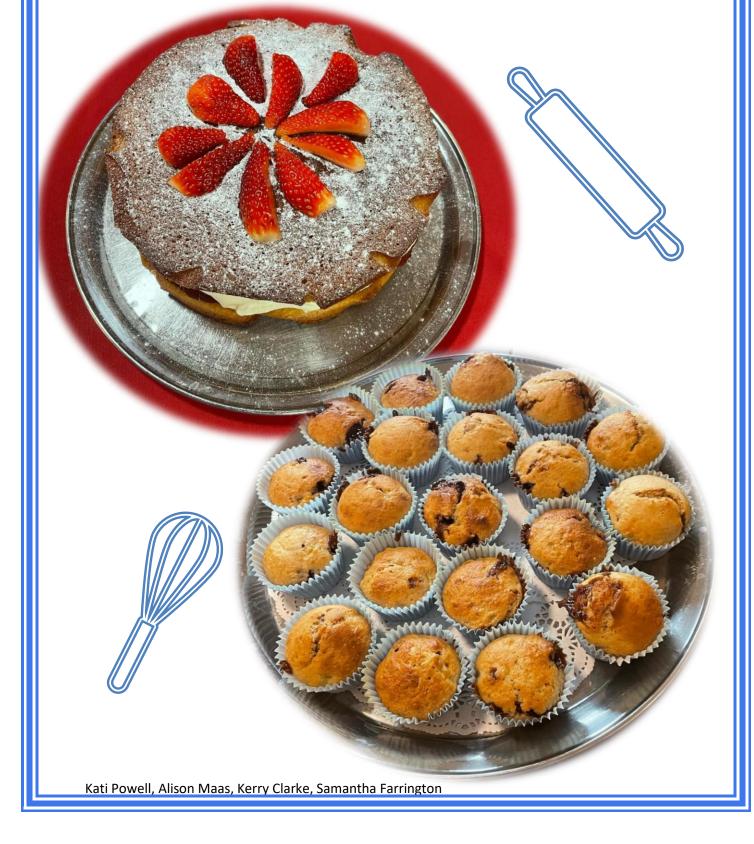

#### **Baking**

We have been loving getting hands on when baking after lunchtime. We have been experimenting with some different treats and so far, we think our Victoria Sponge Cake has been the favourite!!