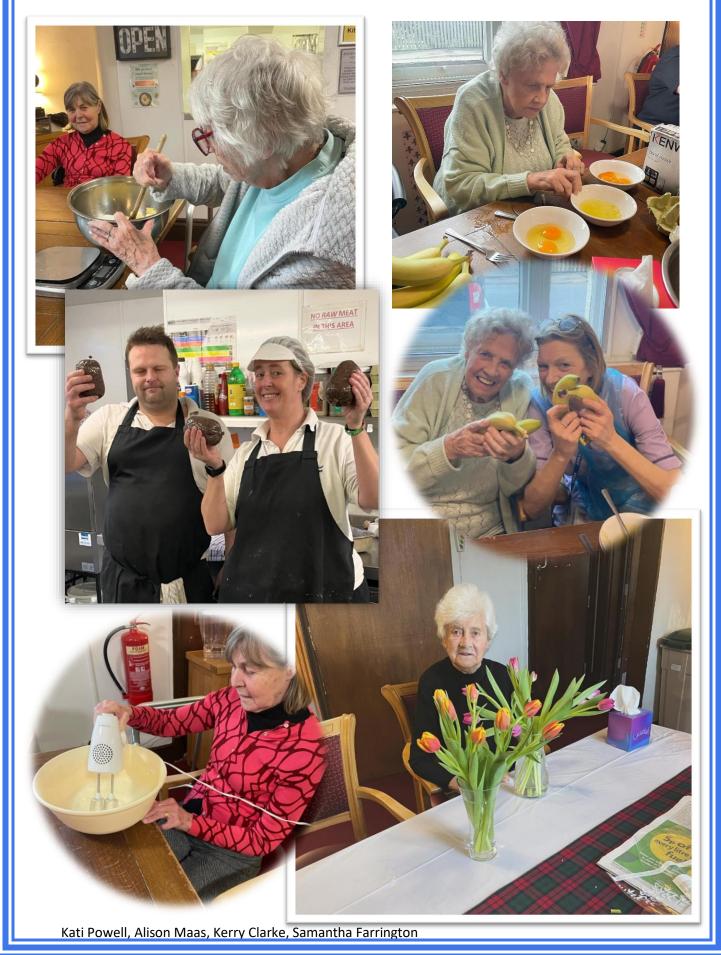

#### **Baking**

We have been loving getting hands on when baking after lunchtime. We have been experimenting with some different treats and so far, we think our Victoria Sponge Cake has been the favourite!!