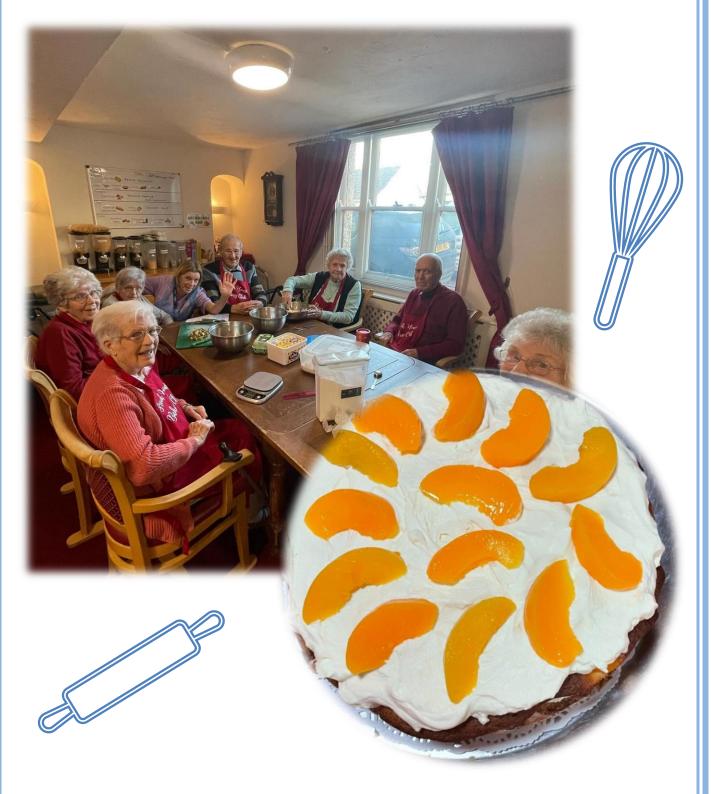

#### **Baking**

We have been loving getting hands on when baking after lunchtime. We have been experimenting with some different treats and so far, we thought our Peaches and Crème Cake was our favourite!