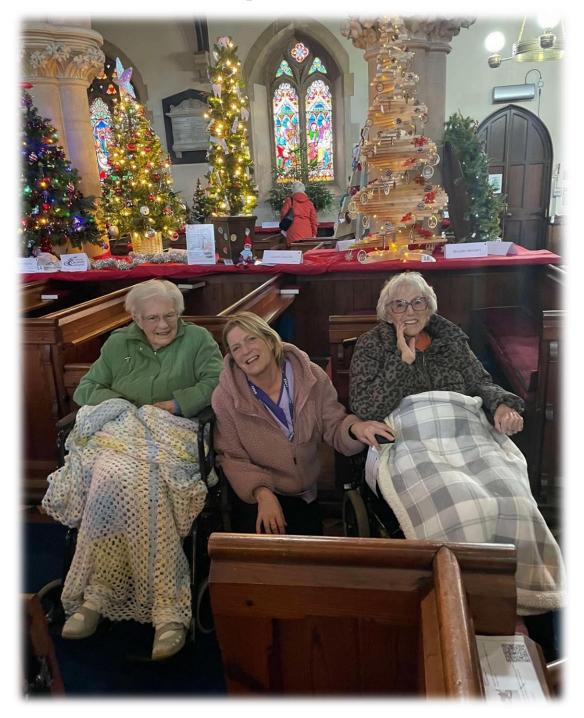

#### **Reflections**

December has been a busy month with Christmas, New Year, minibus trips, and much more!

One highlight of the month would be when we visited our local church to enter the handmade Christmas tree show!