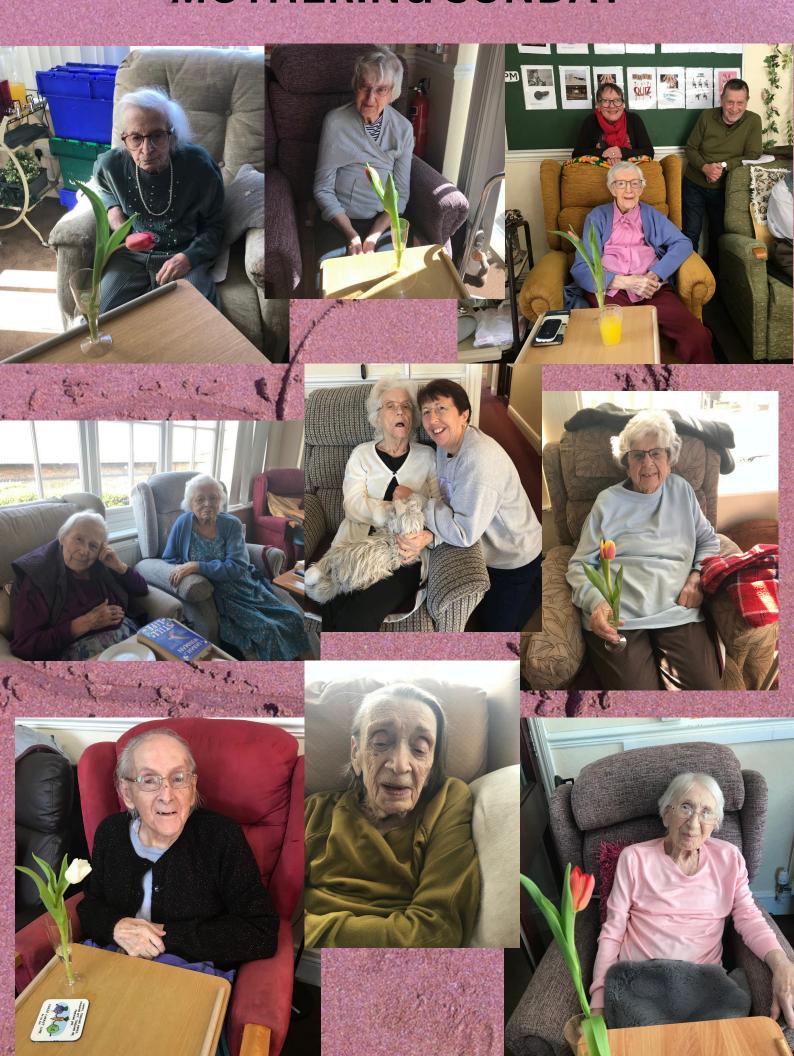

## **MOTHERING SUNDAY**

TRIP OUT
TO THE
COFFEE
SHOPS
AND THE
WOODS
FEEDING
THE BIRDS