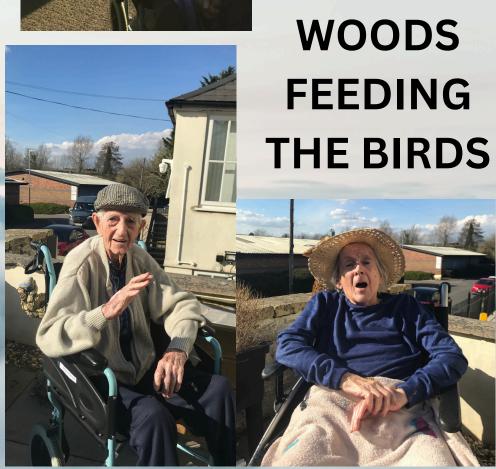

## **MOTHERING SUNDAY**

TRIP OUT
TO THE
COFFEE
SHOPS
AND THE
WOODS
FEEDING
THE BIRDS