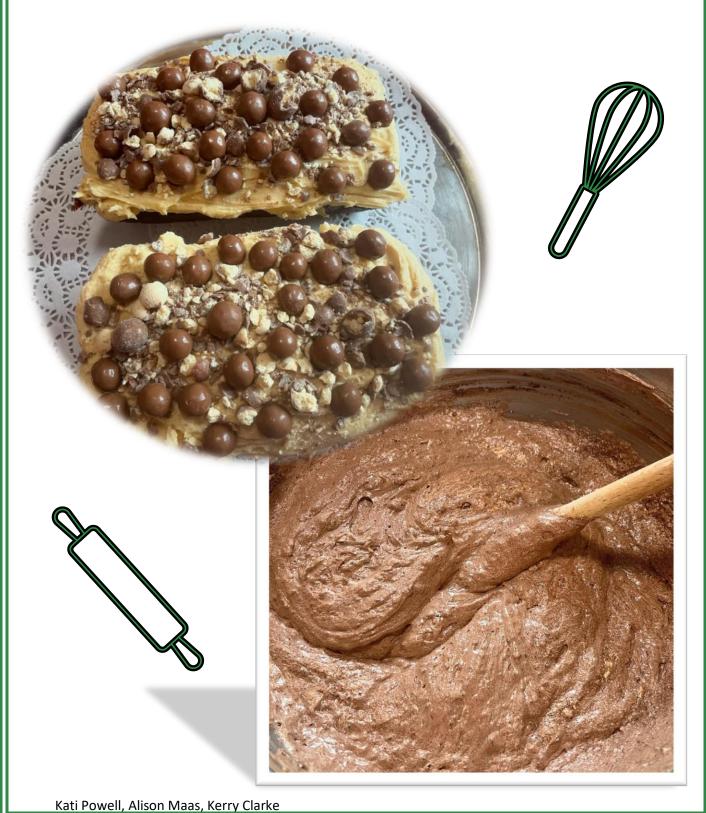

## **Baking**

We have been loving getting hands on when baking after lunchtime. We have been experimenting with some different treats and so far, we thought our Malteser Loafs were delicious!