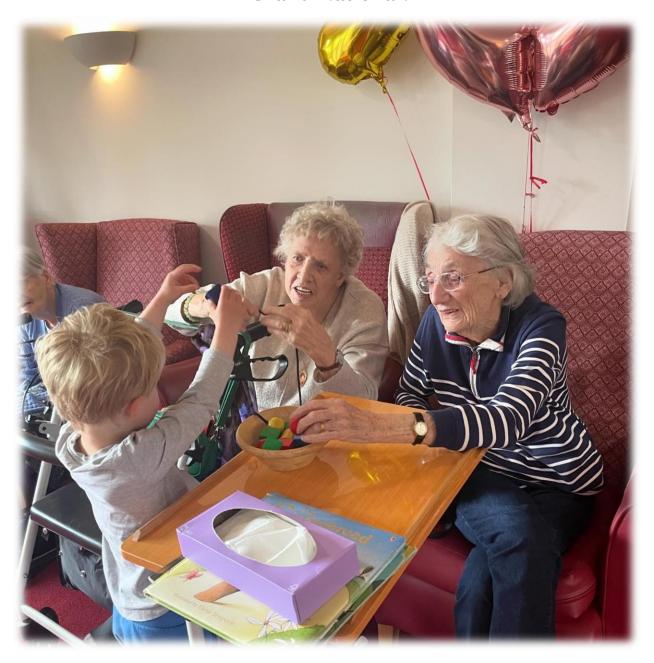

#### **Reflections**

April has been a month full of celebrating as we enjoyed our Easter Egg Hunt with the residents, St Georges Day and the Grand National!

One highlight of the month would be when we had the pleasure of Mini Sparrows coming to visit, and sing us a few songs, and play some games!