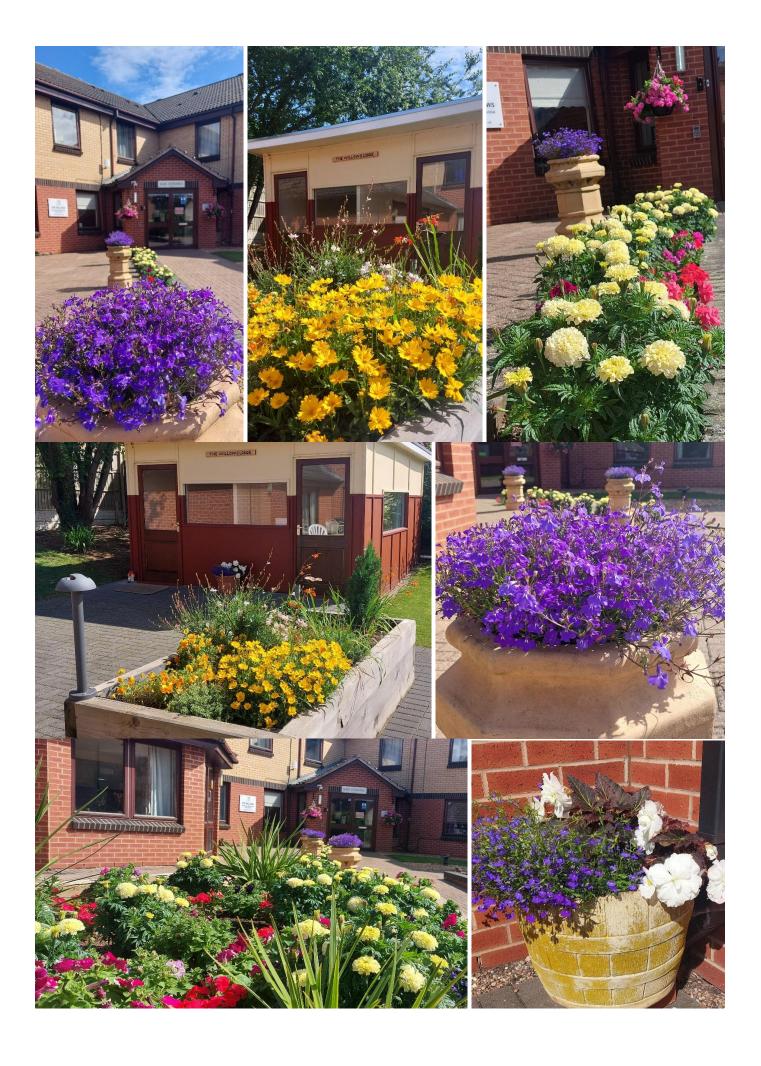

### **Blooming marvelous!**

It may seem apparent, but looking at this stunning colorful flower bed and pots can make one very happy. Our garden has been transformed by Malvin, who took a great deal of care into planting flowers for our residents to enjoy.

Some of our residents enjoy sitting outside when the weather's fine, happy chatting and socialising with others. Visitors are welcomed to sit in our garden, when visiting their loved ones, and together enjoy the conversations, or listening to birds chirping in the trees.

Many of the bedrooms at the Willows face out onto the garden. The dining rooms and patio doors give residents a great view of all that the weather and the changing seasons bring. We do all we can to encourage birds into the garden, making sure the feeders are filled with tasty treats!